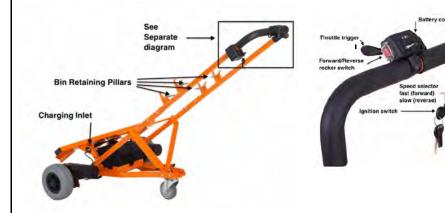

## Heavy Duty Bin-Safe Battery Electric Bin Mover

0

• Long life, minimal maintenance and ease of use.

DU

- Industry designed for moving up to 2 x 240 L bins.
- Forward and reverse with two speeds; slow and fast.
- Effective auto braking and also emergency brake.
- The drive unit can be disengaged for use without power
- 240v battery charger and battery condition gauge are included.

PACEPA

STRIES

- High quality gray, non-marking pneumatic tyres.
- Can lift the bins from any of four sides.
- Suits right hand or left hand operators.
- Compact for use in confined spaces.
- Stand to compactly store upright.

## **SPECIFICATIONS**

Drive System : Dual DC 24V, 180-watt motors Pull/Push power: 160Kg - up to 25% ramp Regulator : Forward and reverse - two speeds: slow and fast Battery : Dual 12 volt - sealed 15 Ah LA batteries Tires : High quality pneumatic tyres **Shipping size** (carton) : 94 x 94 x 59H cm - 53Kg