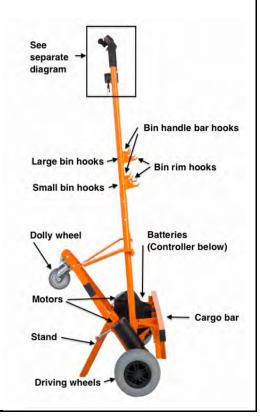

## Heavy Duty Bin-Safe Battery Electric Bin Mover

0

• Long life, minimal maintenance and ease of use.

DU

- Industry designed for moving up to 2 x 240 L bins.
- Forward and reverse with two speeds; slow and fast.
- Effective auto braking and also emergency brake.
- The drive unit can be disengaged for use without power
- 240v battery charger and battery condition gauge are included.

PACEPA

STRIES

- High quality gray, non-marking pneumatic tyres.
- Can lift the bins from any of four sides.
- Suits right hand or left hand operators.
- Compact for use in confined spaces.
- Stand to compactly store upright.

## **SPECIFICATIONS**

Drive System : Dual DC 24V, 180-watt motors Pull/Push power: 160Kg - up to 25% ramp Regulator : Forward and reverse - two speeds: slow and fast Battery : Dual 12 volt - sealed 15 Ah LA batteries Tires : High quality pneumatic tyres **Shipping size** (carton) : 94 x 94 x 59H cm - 53Kg