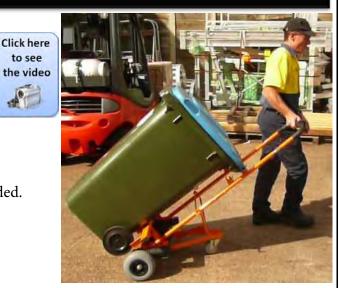

## Heavy Duty Bin-Safe Battery Electric Bin Mover

0

• Long life, minimal maintenance and ease of use.

DU

- Industry designed for moving up to 2 x 240 L bins.
- Forward and reverse with two speeds; slow and fast.
- Effective auto braking and also emergency brake.
- The drive unit can be disengaged for use without power
- 240v battery charger and battery condition gauge are included.

PACEPA

STRIES

- High quality gray, non-marking pneumatic tyres.
- Can lift the bins from any of four sides.
- Suits right hand or left hand operators.
- Compact for use in confined spaces.
- Stand to compactly store upright.